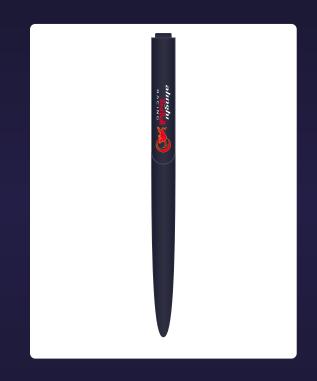

#### 100X PENS

Screen and stylus holder

## FAN GIFTS

FLAGS 50 x 40 cm, small wooden mast

**500X TATTOOS**5 × 6 cm

100X PHONE LOOPS

100X PENS
Screen and
stylus holder

100X LANYARDS Safety clip