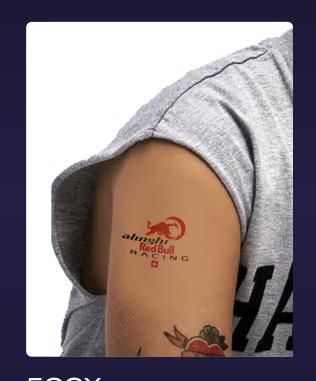

#### **500X TATTOOS**

100X PHONE LOOPS

## FAN GIFTS

FLAGS 50 x 40 cm, small wooden mast

**500X TATTOOS**5 × 6 cm

100X PHONE LOOPS

100X PENS
Screen and
stylus holder

100X LANYARDS Safety clip