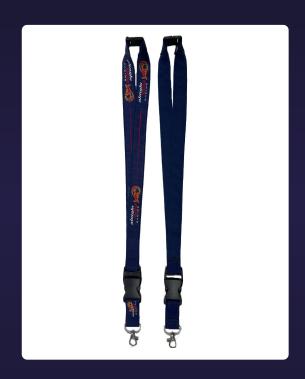

#### 100X LANYARDS

Safety clip

## FAN GIFTS

FLAGS 50 x 40 cm, small wooden mast

**500X TATTOOS**5 × 6 cm

100X PHONE LOOPS

100X PENS
Screen and
stylus holder

100X LANYARDS Safety clip