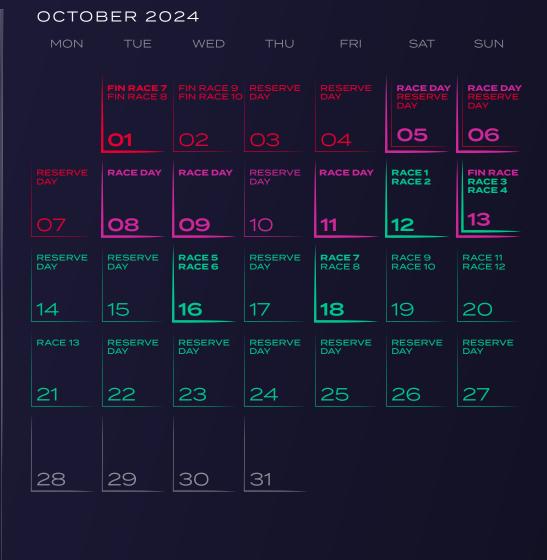

### RACES CALENDAR

FINAL PRELIMINARY REGATTA 22-25 AUGUST **LOUIS VUITTON CUP**29 AUGUST 7 OCTOBER

YOUTH AC 17-26 SEPTEMBER

**PUIG WOMEN AC** 5-13 OCTOBER

37TH
AMERICA'S CUP
MATCH
12-27 OCTOBER

| AUGUST 2024 |     |     |     |     |     |              |  |  |  |
|-------------|-----|-----|-----|-----|-----|--------------|--|--|--|
| MON         | TUE | WED | THU | FRI | SAT | SUN          |  |  |  |
|             |     |     |     |     |     |              |  |  |  |
|             |     |     |     |     |     |              |  |  |  |
|             |     |     | O1  | 02  | 03  | 04           |  |  |  |
|             |     |     |     |     |     |              |  |  |  |
|             |     |     |     |     |     |              |  |  |  |
| 05          | 06  | 07  | 08  | 09  | 10  | 11           |  |  |  |
|             |     |     |     |     |     |              |  |  |  |
|             |     |     |     |     |     |              |  |  |  |
| 12          | 13  | 14  | 15  | 16  | 17  | 18           |  |  |  |
|             |     |     |     |     |     | RR+<br>FINAL |  |  |  |
| 10          |     | 01  |     |     |     |              |  |  |  |
| 19          | 20  | 21  | 22  | 23  | 24  | 25           |  |  |  |
|             |     |     |     |     |     |              |  |  |  |
|             |     |     |     |     |     |              |  |  |  |
| 26          | 27  | 28  | 29  | 30  | 31  |              |  |  |  |