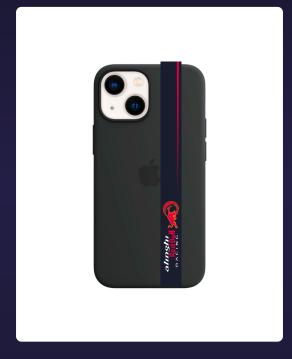

#### **500X TATTOOS**

100X PHONE LOOPS

## FAN GIFTS

FLAGS 50 x 40 cm, small wooden mast

**500X TATTOOS**5 × 6 cm

100X PHONE LOOPS

100X PENS
Screen and
stylus holder

100X LANYARDS Safety clip