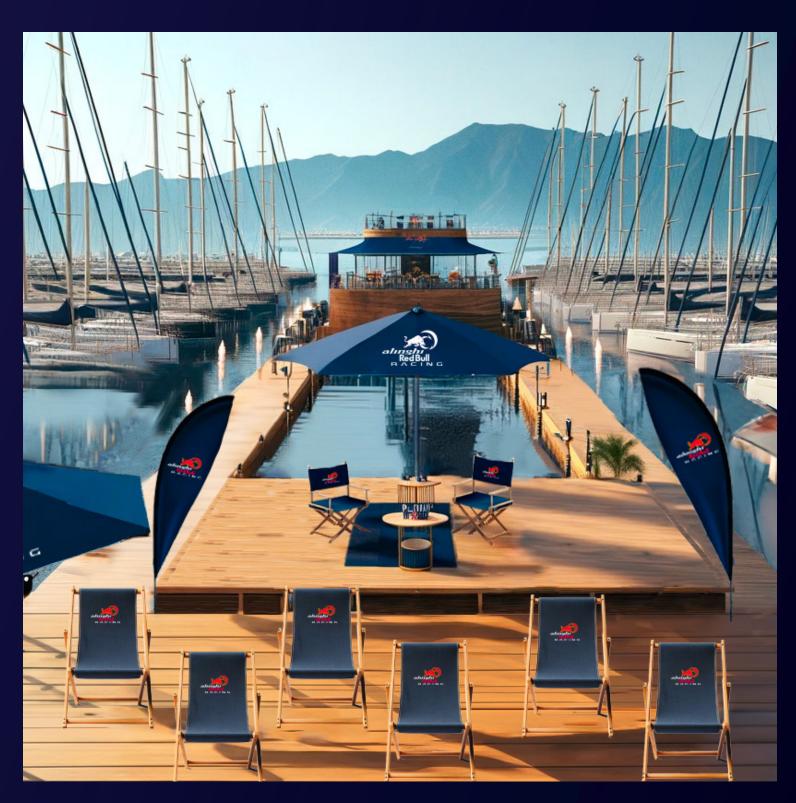

#### LIMITED EDITION FANS' KIT

- 10 sunchairs
- 100 small flags
- 4 directors chairs
- 500 tattoos
- 2 parasols
- 100 phone loops
- 2 beachs flags
- 100 pens

2 flags

- 100 lanyards
- 1 race day flag

The kits are proposed at the cost price of CHF 2'500.- (including taxes) and can be ordered at xavier@many-ways.ch\*

### LIMITED EDITION FANS' KIT

#### 2X PARASOLS

1.8 m, plastic foot to fill

#### 2X BEACH FLAGS

2.3 m, crosspiece foot, carrybag

#### 1X RACE DAY FLAG

200 x 200 cm, 6 metal eyelets

#### 2X FLAGS

#### 10X SUNCHAIRS

Solid beech

#### **4X DIRECTORS CHAIRS**

Solid beech